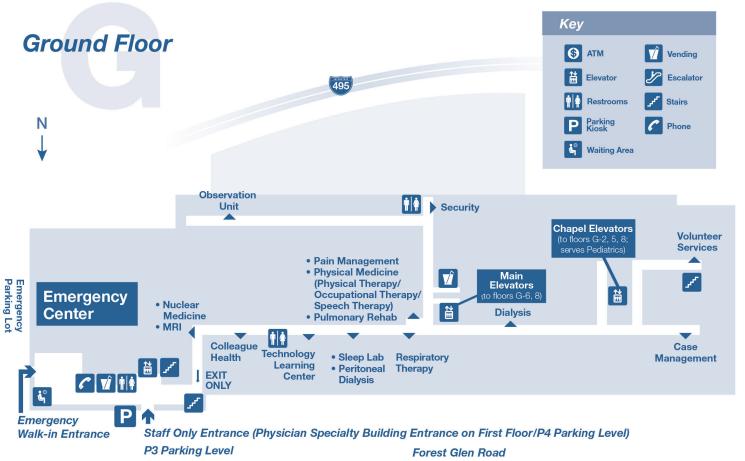

## Holy Cross Hospital Map

| Area Floc                                       | r/Building | Area                                             | Floor/Building | Area                                                                                                                                                               | Floor/Buildin |
|-------------------------------------------------|------------|--------------------------------------------------|----------------|--------------------------------------------------------------------------------------------------------------------------------------------------------------------|---------------|
| Acute Care ROOMS 5118-5134<br>Kaiser Permanente | 5W         | Dialysis                                         | G              | Nuclear Medicine                                                                                                                                                   | G             |
|                                                 |            | Echo/EKG                                         | 1              | OB/GYN Clinic                                                                                                                                                      | 2N            |
| Acute Care ROOMS 5201-5234<br>Kaiser Permanente | 5E         | Emergency Center                                 | G              | Observation Unit                                                                                                                                                   | G             |
| Acute Care ROOMS 5301-5330                      | 5S         | Endoscopy                                        | 1              | Pain Management                                                                                                                                                    | G             |
| Acute Care ROOMS 6301-6330                      | 6S         | Express Care                                     | 1              | Patient Registration                                                                                                                                               | 1             |
| Acute Care/Cardiac ROOMS 4301-4330              |            | Financial Counseling                             | 1              | Perinatal Diagnostic Center (PDC)                                                                                                                                  | ЗN            |
| Acute Care/Intermediate Care                    | 35         | Gift Shop                                        | 1              | Pharmacy (Outpatient)                                                                                                                                              | 1             |
| ROOMS 3301-3330                                 | 00         | High-Risk Perinatal Center                       | ЗE             | Physical/Occupational/Speech Ther                                                                                                                                  | apy G         |
| Acute Care/Neuro ROOMS 6203-6234                | 6E         | ROOMS 3201-3217                                  |                | Pulmonary Rehab                                                                                                                                                    | G             |
| Acute Care/Pediatrics ROOMS 8155-8183           | 8W         | Infusion Center                                  | 1              | Radiology/Imaging Services (X-Ray)                                                                                                                                 | 1             |
| Ambulatory Care Center (ACC)                    | 1          | Intensive Care ROOMS 2301-2330                   | 2S             | Respiratory Therapy                                                                                                                                                | G             |
| Ambulatory Surgery Department (ASD)             | 1          | Joint Center and Spine Center<br>ROOMS 8121-8134 | 8W             | Security                                                                                                                                                           | G             |
| Breast Imaging                                  | 1          |                                                  | 3W             | Seniors Emergency Center                                                                                                                                           | G             |
| Café                                            | 1          | Labor and Delivery                               | 300            | Sleep Lab                                                                                                                                                          | G             |
| Cafeteria (AED available)                       | 2          | Laboratory                                       |                | Spiritual Care                                                                                                                                                     | 1             |
| Cardiac Cath Lab                                | 1          | Maternity Suites ROOMS 4101-4134                 |                | Surgical Intensive Care Unit (SICU)                                                                                                                                | 1             |
| Cashier                                         | 1          | Maternity Suites ROOMS 4201-4234                 |                | Volunteer Services                                                                                                                                                 | G             |
| Chapel                                          | 1          | Medical Records/Release of Informat              |                | To access patient rooms in the South<br>Building from the main lobby, take the<br>escalator or Main Elevators to the second<br>floor, then take the South Building |               |
| Conference Center (AED available)               | 1          | MRI                                              | G              |                                                                                                                                                                    |               |
| Customer Relations                              | 1          | Neonatal Intensive Care Unit (NICU)              | ЗE             |                                                                                                                                                                    |               |
|                                                 |            | Neuro Critical Care Unit (NCCU)                  | 1              |                                                                                                                                                                    |               |