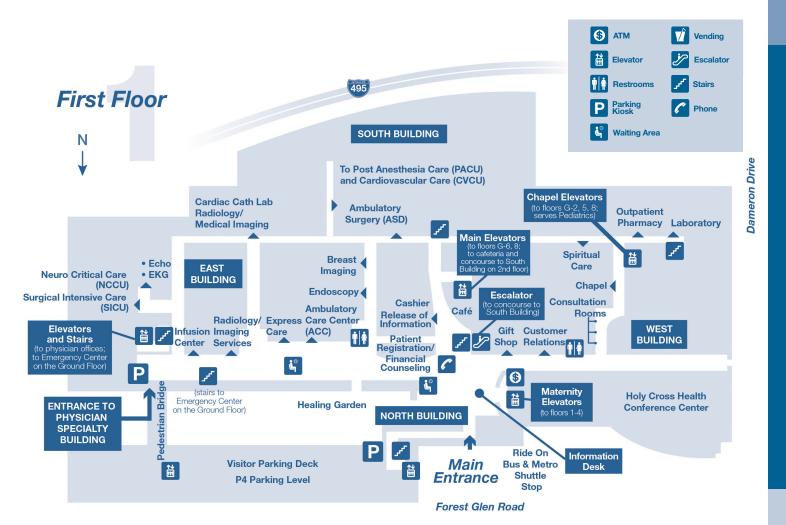

## Holy Cross Hospital Map

| Area Floc                                       | r/Building | Area                                             | Floor/Building | Area                                                                                                                                                               | Floor/Buildin |
|-------------------------------------------------|------------|--------------------------------------------------|----------------|--------------------------------------------------------------------------------------------------------------------------------------------------------------------|---------------|
| Acute Care ROOMS 5118-5134<br>Kaiser Permanente | 5W         | Dialysis                                         | G              | Nuclear Medicine                                                                                                                                                   | G             |
|                                                 |            | Echo/EKG                                         | 1              | OB/GYN Clinic                                                                                                                                                      | 2N            |
| Acute Care ROOMS 5201-5234<br>Kaiser Permanente | 5E         | Emergency Center                                 | G              | Observation Unit                                                                                                                                                   | G             |
| Acute Care ROOMS 5301-5330                      | 5S         | Endoscopy                                        | 1              | Pain Management                                                                                                                                                    | G             |
| Acute Care ROOMS 6301-6330                      | 6S         | Express Care                                     | 1              | Patient Registration                                                                                                                                               | 1             |
| Acute Care/Cardiac ROOMS 4301-4330              |            | Financial Counseling                             | 1              | Perinatal Diagnostic Center (PDC)                                                                                                                                  | ЗN            |
| Acute Care/Intermediate Care                    | 35         | Gift Shop                                        | 1              | Pharmacy (Outpatient)                                                                                                                                              | 1             |
| ROOMS 3301-3330                                 | 00         | High-Risk Perinatal Center                       | ЗE             | Physical/Occupational/Speech Ther                                                                                                                                  | apy G         |
| Acute Care/Neuro ROOMS 6203-6234                | 6E         | ROOMS 3201-3217                                  |                | Pulmonary Rehab                                                                                                                                                    | G             |
| Acute Care/Pediatrics ROOMS 8155-8183           | 8W         | Infusion Center                                  | 1              | Radiology/Imaging Services (X-Ray)                                                                                                                                 | 1             |
| Ambulatory Care Center (ACC)                    | 1          | Intensive Care ROOMS 2301-2330                   | 2S             | Respiratory Therapy                                                                                                                                                | G             |
| Ambulatory Surgery Department (ASD)             | 1          | Joint Center and Spine Center<br>ROOMS 8121-8134 | 8W             | Security                                                                                                                                                           | G             |
| Breast Imaging                                  | 1          |                                                  | 3W             | Seniors Emergency Center                                                                                                                                           | G             |
| Café                                            | 1          | Labor and Delivery                               | 300            | Sleep Lab                                                                                                                                                          | G             |
| Cafeteria (AED available)                       | 2          | Laboratory                                       |                | Spiritual Care                                                                                                                                                     | 1             |
| Cardiac Cath Lab                                | 1          | Maternity Suites ROOMS 4101-4134                 |                | Surgical Intensive Care Unit (SICU)                                                                                                                                | 1             |
| Cashier                                         | 1          | Maternity Suites ROOMS 4201-4234                 |                | Volunteer Services                                                                                                                                                 | G             |
| Chapel                                          | 1          | Medical Records/Release of Informat              |                | To access patient rooms in the South<br>Building from the main lobby, take the<br>escalator or Main Elevators to the second<br>floor, then take the South Building |               |
| Conference Center (AED available)               | 1          | MRI                                              | G              |                                                                                                                                                                    |               |
| Customer Relations                              | 1          | Neonatal Intensive Care Unit (NICU)              | ЗE             |                                                                                                                                                                    |               |
|                                                 |            | Neuro Critical Care Unit (NCCU)                  | 1              |                                                                                                                                                                    |               |