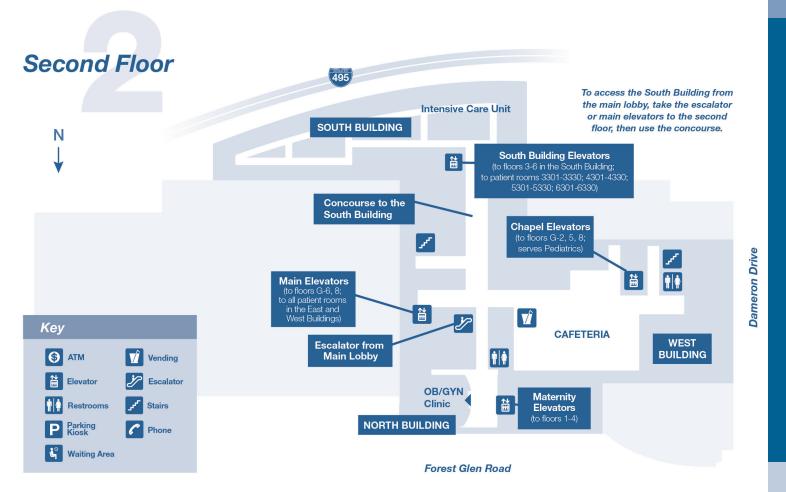

## Holy Cross Hospital Map

| Area Floc                                       | r/Building | Area                                             | Floor/Building | Area                                                                                                                                                               | Floor/Buildin |
|-------------------------------------------------|------------|--------------------------------------------------|----------------|--------------------------------------------------------------------------------------------------------------------------------------------------------------------|---------------|
| Acute Care ROOMS 5118-5134<br>Kaiser Permanente | 5W         | Dialysis                                         | G              | Nuclear Medicine                                                                                                                                                   | G             |
|                                                 |            | Echo/EKG                                         | 1              | OB/GYN Clinic                                                                                                                                                      | 2N            |
| Acute Care ROOMS 5201-5234<br>Kaiser Permanente | 5E         | Emergency Center                                 | G              | Observation Unit                                                                                                                                                   | G             |
| Acute Care ROOMS 5301-5330                      | 5S         | Endoscopy                                        | 1              | Pain Management                                                                                                                                                    | G             |
| Acute Care ROOMS 6301-6330                      | 6S         | Express Care                                     | 1              | Patient Registration                                                                                                                                               | 1             |
| Acute Care/Cardiac ROOMS 4301-4330              |            | Financial Counseling                             | 1              | Perinatal Diagnostic Center (PDC)                                                                                                                                  | ЗN            |
| Acute Care/Intermediate Care                    | 35         | Gift Shop                                        | 1              | Pharmacy (Outpatient)                                                                                                                                              | 1             |
| ROOMS 3301-3330                                 | 00         | High-Risk Perinatal Center                       | ЗE             | Physical/Occupational/Speech Ther                                                                                                                                  | apy G         |
| Acute Care/Neuro ROOMS 6203-6234                | 6E         | ROOMS 3201-3217                                  |                | Pulmonary Rehab                                                                                                                                                    | G             |
| Acute Care/Pediatrics ROOMS 8155-8183           | 8W         | Infusion Center                                  | 1              | Radiology/Imaging Services (X-Ray)                                                                                                                                 | 1             |
| Ambulatory Care Center (ACC)                    | 1          | Intensive Care ROOMS 2301-2330                   | 2S             | Respiratory Therapy                                                                                                                                                | G             |
| Ambulatory Surgery Department (ASD)             | 1          | Joint Center and Spine Center<br>ROOMS 8121-8134 | 8W             | Security                                                                                                                                                           | G             |
| Breast Imaging                                  | 1          |                                                  | 3W             | Seniors Emergency Center                                                                                                                                           | G             |
| Café                                            | 1          | Labor and Delivery                               | 300            | Sleep Lab                                                                                                                                                          | G             |
| Cafeteria (AED available)                       | 2          | Laboratory                                       |                | Spiritual Care                                                                                                                                                     | 1             |
| Cardiac Cath Lab                                | 1          | Maternity Suites ROOMS 4101-4134                 |                | Surgical Intensive Care Unit (SICU)                                                                                                                                | 1             |
| Cashier                                         | 1          | Maternity Suites ROOMS 4201-4234                 |                | Volunteer Services                                                                                                                                                 | G             |
| Chapel                                          | 1          | Medical Records/Release of Informat              |                | To access patient rooms in the South<br>Building from the main lobby, take the<br>escalator or Main Elevators to the second<br>floor, then take the South Building |               |
| Conference Center (AED available)               | 1          | MRI                                              | G              |                                                                                                                                                                    |               |
| Customer Relations                              | 1          | Neonatal Intensive Care Unit (NICU)              | ЗE             |                                                                                                                                                                    |               |
|                                                 |            | Neuro Critical Care Unit (NCCU)                  | 1              |                                                                                                                                                                    |               |

Concourse to the South Building elevators.

**Dameron Drive** 